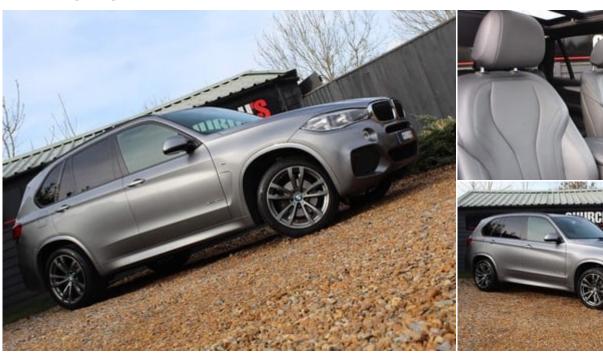

## **2016 (66) BMW X5 XDRIVE30D M SPORT**

£26,990

## **Technical Data**

Year: **2016 (66)**Colour: **Grey** 

Body Type: **SUV** 

Mileage: 29,000 miles

Engine Size: 3.0L

MPG: **40.9** 

Insurance Group: **42E**Tax Rate: **£255** per year
Transmission: **Automatic** 