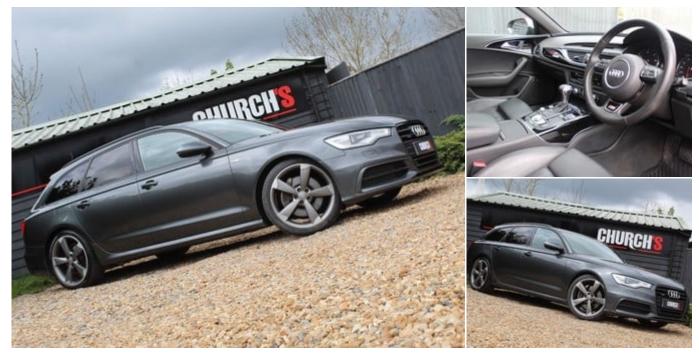

## 2014 (64) Audi A6 AVANT TDI QUATTRO **BLACK EDITION**

£19,990

## **Technical Data**

Year: 2014 (64) Colour: Grey Body Type: Estate Mileage: 55,000 miles Engine Size: 3.0L MPG: 44.8 Insurance Group: 39E Tax Rate: £305 per year Transmission: Automatic Doors: 5