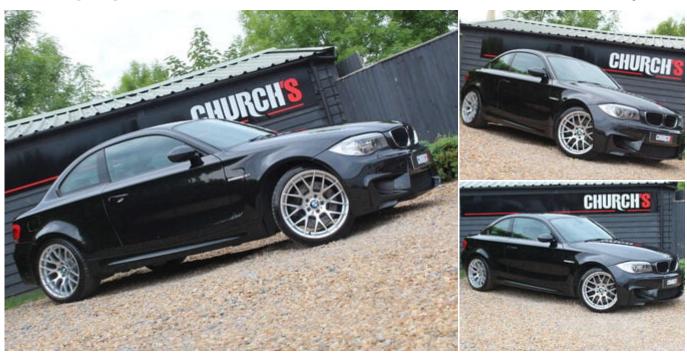

## 2012 (61) BMW 1 Series 3.0 1 Series M 2dr

£48,990

## **Technical Data**

Year: 2012 (61)

Colour: Black Sapphire

Body Type: Coupe

Mileage: 34,143 miles

Engine Size: 3.0L

MPG: 29

Insurance Group: 42E