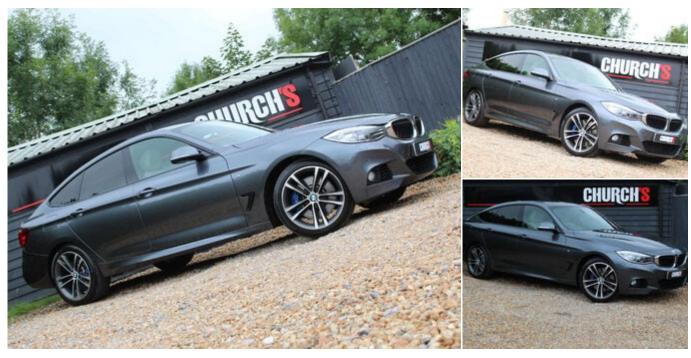

## 2016 (16) BMW 3 Series 3.0 335d xDrive M £15,290 Sport GT Auto 4WD 5dr

## **Technical Data**

Year: 2016 (16) Colour: Mineral Grey Body Type: Hatchback Mileage: 57,812 miles Engine Size: 3.0L MPG: 50 Insurance Group: 40E Tax Rate: £265 per year Transmission: Automatic Doors: 5